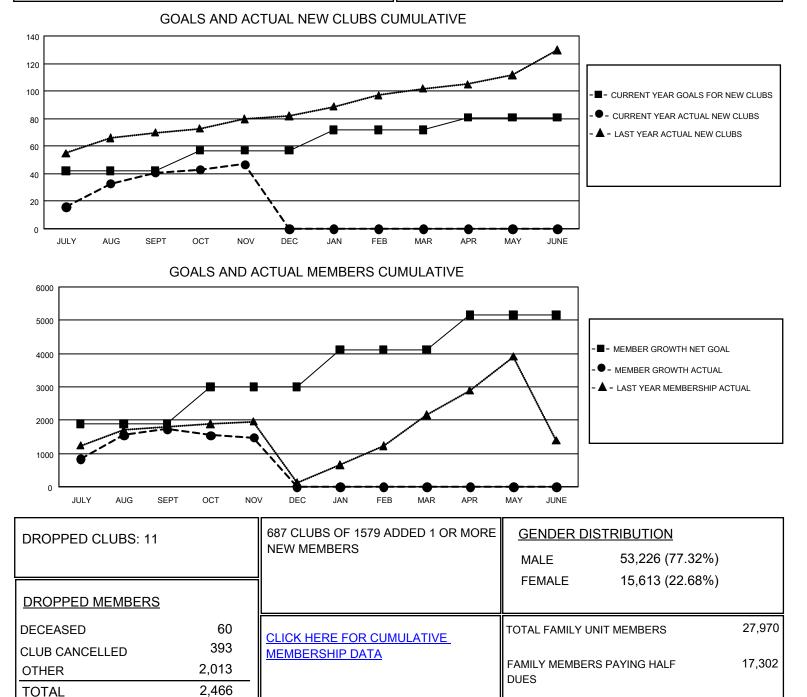

## LOCATION: INDIA

GMT: OPEN

GMT CA 6

| Clubs                 |               |           |               | Members               |                        |                         |                                                    |
|-----------------------|---------------|-----------|---------------|-----------------------|------------------------|-------------------------|----------------------------------------------------|
| RESULTS FOR 2019-2020 |               |           |               | RESULTS FOR 2019-2020 |                        |                         |                                                    |
| QUARTER               | NEW CLUB GOAL | NEW CLUBS | DROPPED CLUBS | QUARTER               | BER GROWTH NET<br>GOAL | MEMBER GROWTH<br>ACTUAL | DROPPED<br>MEMBERS ACTUAL<br>(including transfers) |
| JULY/AUG/SEPT         | 126           | 41        | 7             | JULY/AUG/SEPT         | 5,670                  | 3,482                   | 1,497                                              |
| OCT/NOV/DEC           | 45            | 6         | 4             | OCT/NOV/DEC           | 3,345                  | 880                     | 971                                                |
| JAN/FEB/MAR           | 45            | 0         | 0             | JAN/FEB/MAR           | 3,345                  | 0                       | 0                                                  |
| APR/MAY/JUNE          | 27            | 0         | 0             | APR/MAY/JUNE          | 3,120                  | 0                       | 0                                                  |